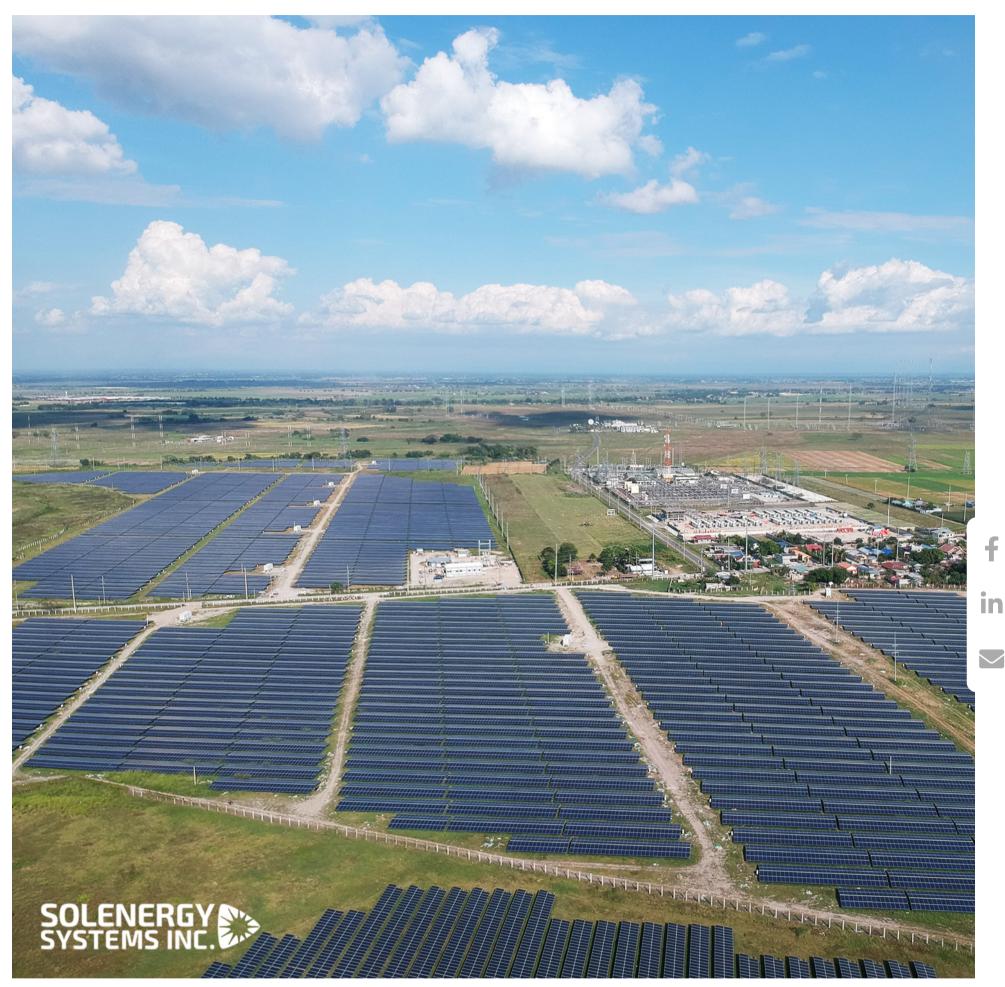

## **TERASU**

Solenergy Systems Inc. has been commissioned by the Developer as the local EPC partner for the project and will be performing project construction during the course of development and implementation of the aforesaid 40MWAC (60MWp DC) solar PV project.

The developer, Terasu Energy Inc. (TEI), is a Special Purpose Vehicle (SPV) formed by Sindicatum Renewable Energy Holdings Philippines, Inc. (a subsidiary of SREC) to develop a 40MWAC (60WMpDC) Solar PV Plant near Concepcion, Philippines.

Location: Concepcion, Tarlac

Size: 60 MWp

2024, Solenergy Systems Inc.

Could not connect to the reCAPTCHA service. Please check your internet connection and reload to get a reCAPTCHA challenge.

f

n